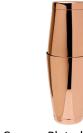

## COCKTAIL / BOSTON SHAKER

Stainless Boston Set Size : 28oz / 18oz

Size : 28oz / 18oz

Copper Plated Boston Set Gold coated Boston Set Size : 28oz / 18oz

Antique Bronze Boston Set Size : 28oz / 18oz

Antique Black Boston Set Size : 28oz / 18oz