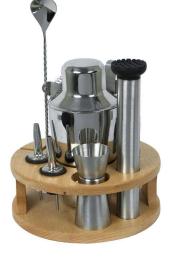

ALUMINIUM FLOOR STANDING CHAMPAGNE BUCKET

IRON STAND WITH ALUMINIUM BUCKET

IRON STAND WITH ALUMINIUM BUCKET

ALUMINIUM FLOOR STANDING CHAMPAGNE BUCKET

3 Prong Ice Bucket Stand

Iron Stand

4 Pc Bar Tool Sets

Stainless Steel Bar Tool Sets

11-PIECE ALL-INCLUSIVE COCKTAIL SET

11 PC Cocktail Set

Copper Plated Bar Tool Sets

15 Pcs Bar Tool Sets

12 Pcs Bar Tool Sets

9 Pcs Bar Tool Sets

9 Pcs Bar Tool Sets

Thank You Hwaiting your valuable feedback