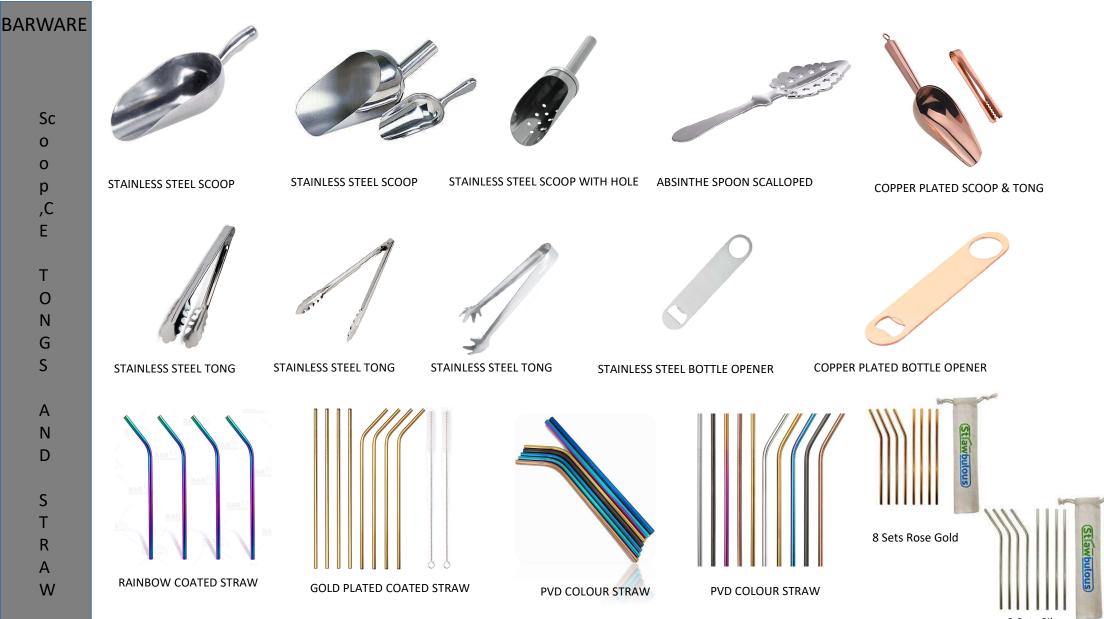

### **BAR STRAINER**

fdc921891

Stainless Steel Peg Measure

Stainless Steel Peg Measure 30/60 ml

Copper Plated Peg Measure 30/60 ml

Gold Plated Peg Measure 30/60 ml

Black powder coated Peg Measure 30/60 ml

Professional Cocktail Jigger 25 x 50 ml