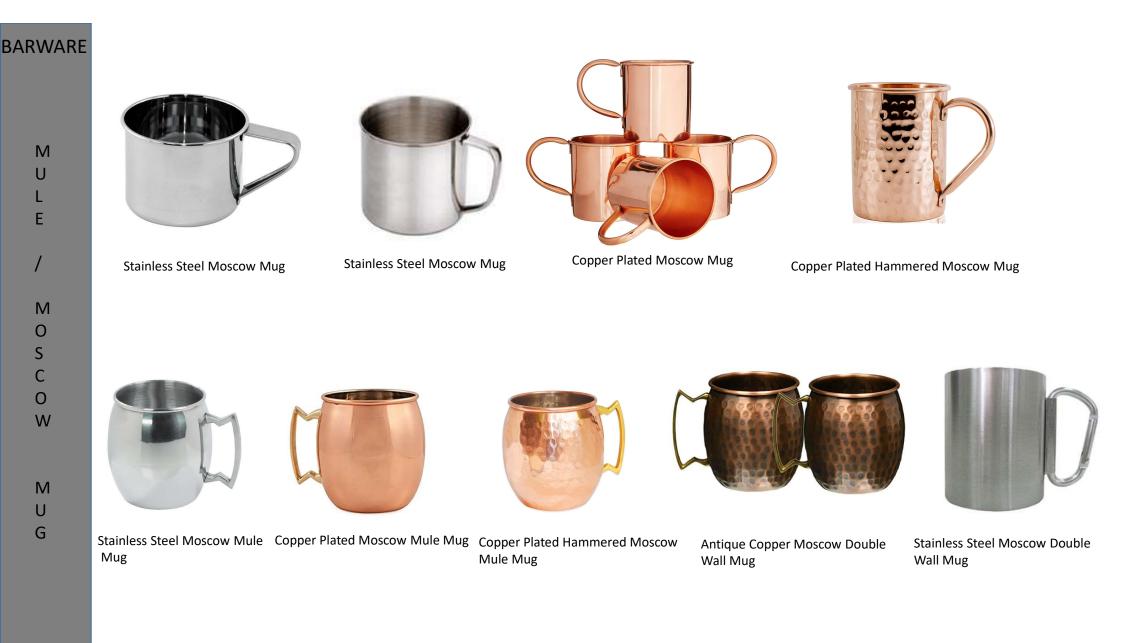

## COCKTAIL / BOSTON SHAKER

Stainless Boston Set Size : 28oz / 18oz

Size : 28oz / 18oz

Copper Plated Boston Set Gold coated Boston Set Size : 28oz / 18oz

Antique Bronze Boston Set Size : 28oz / 18oz

Antique Black Boston Set Size : 28oz / 18oz