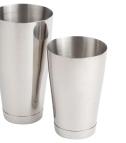

## COCKTAIL / BOSTON SHAKER

Stainless Boston Set Size : 28oz / 18oz

Size : 28oz / 18oz

Copper Plated Boston Set Gold coated Boston Set Size : 28oz / 18oz

Antique Bronze Boston Set Size : 28oz / 18oz

Antique Black Boston Set Size : 28oz / 18oz

Antique Silver Boston Set Size : 28oz / 18oz

Black powder coated Boston Shaker Size : 28oz / 18oz

Antique Copper Boston Set Size : 28oz / 18oz

Shaker

Size : 750 ml

Stainless Steel Deluxe Cocktail

Stainless Steel Cocktail Shaker Size : 600 ml