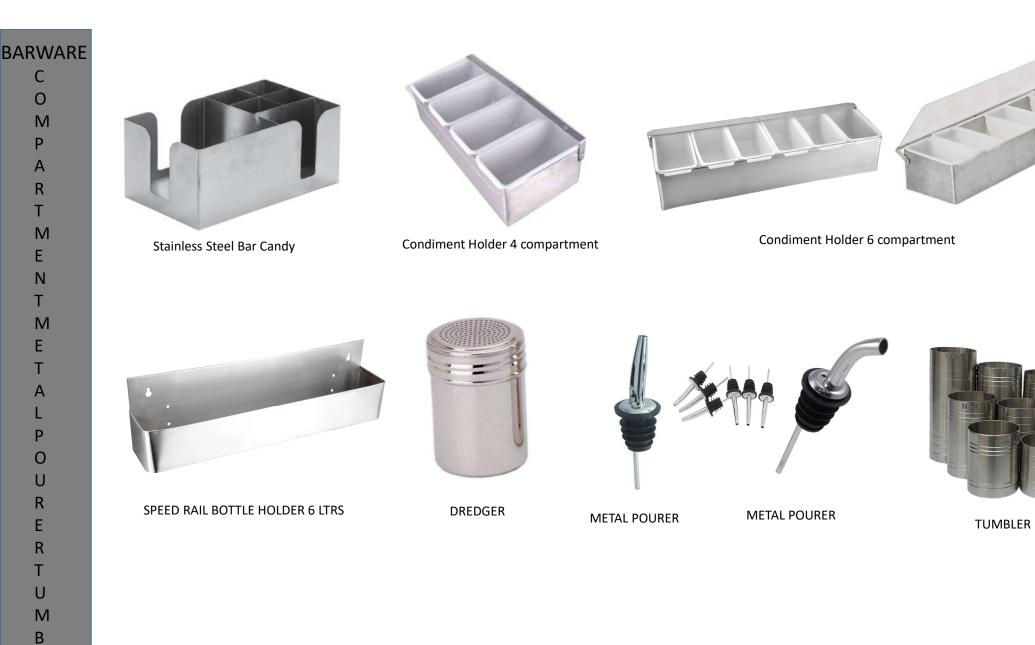

opper Plated Hammered Cross Chip Cup



Fat Skimmer Heavy Duty



Round Serving Wire Basket









Square Serving Wire Basket

Rectangle Serving Wire Basket Blanching and Chip Basket



Square Skimmer







Stainless Steel Cooling Rack



Stainless Steel Roasting Rack



8 Sets Silver





Stainless Steel Ice Bucket with Handle



Aluminium Ice Bucket with Handle



Stainless Steel Ice Bucket with Knob



Aluminium Ice Bucket with Knob



Ice Bucket with handle



Aluminium Tulip Bucket



Wine Cooler



Champagne Bucket with Handle



Champagne Bucket



Wooden Champagne Bucket







ALUMINIUM FLOOR STANDING CHAMPAGNE BUCKET

IRON STAND WITH ALUMINIUM BUCKET



IRON STAND WITH ALUMINIUM BUCKET



ALUMINIUM FLOOR STANDING CHAMPAGNE BUCKET





3 Prong Ice Bucket Stand





Iron Stand





4 Pc Bar Tool Sets



Stainless Steel Bar Tool Sets

11-PIECE ALL-INCLUSIVE COCKTAIL SET

11 PC Cocktail Set



Copper Plated Bar Tool Sets



15 Pcs Bar Tool Sets



12 Pcs Bar Tool Sets





9 Pcs Bar Tool Sets

9 Pcs Bar Tool Sets

Thank You Hwaiting your valuable feedback

**MRJ UK LTD** 

**IMPORT \* EXPORT \* DISTRIBUTION** 

Trading Office : 1 Barons Mead, Harrow, Middlesex, UK, HA1 1YB Tel: (00) (44) 208 819 3249