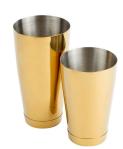

## COCKTAIL / BOSTON SHAKER

Stainless Boston Set Size : 28oz / 18oz

Size : 28oz / 18oz

Copper Plated Boston Set Gold coated Boston Set Size : 28oz / 18oz

Antique Bronze Boston Set Size : 28oz / 18oz

Antique Black Boston Set Size : 28oz / 18oz