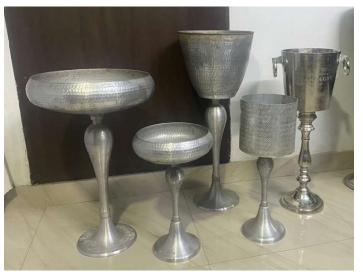

Stainless Steel Ice Bucket with Knob

Aluminium Ice Bucket with Knob

Ice Bucket with handle

Aluminium Tulip Bucket

Wine Cooler

Champagne Bucket with Handle

Champagne Bucket

Wooden Champagne Bucket