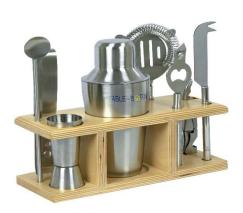

ALUMINIUM FLOOR STANDING CHAMPAGNE BUCKET

IRON STAND WITH ALUMINIUM BUCKET

IRON STAND WITH ALUMINIUM BUCKET

ALUMINIUM FLOOR STANDING CHAMPAGNE BUCKET

3 Prong Ice Bucket Stand

Iron Stand

4 Pc Bar Tool Sets

Stainless Steel Bar Tool Sets

11-PIECE ALL-INCLUSIVE COCKTAIL SET

11 PC Cocktail Set

Copper Plated Bar Tool Sets

15 Pcs Bar Tool Sets

12 Pcs Bar Tool Sets

9 Pcs Bar Tool Sets

9 Pcs Bar Tool Sets

Thank You Hwaiting your valuable feedback