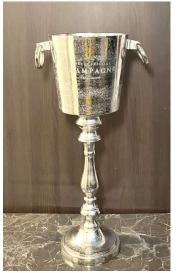

Stainless Steel Ice Bucket with Knob

Aluminium Ice Bucket with Knob

Ice Bucket with handle

Aluminium Tulip Bucket

Wine Cooler

Champagne Bucket with Handle

Champagne Bucket

Wooden Champagne Bucket