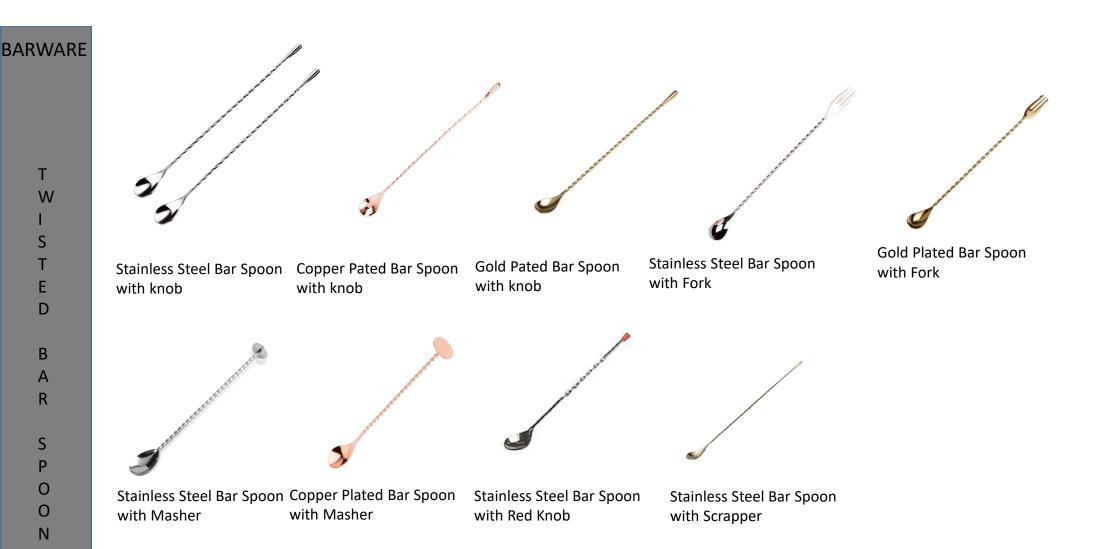

ALUMINIUM FLOOR STANDING CHAMPAGNE BUCKET

IRON STAND WITH ALUMINIUM BUCKET

IRON STAND WITH ALUMINIUM BUCKET

ALUMINIUM FLOOR STANDING CHAMPAGNE BUCKET

3 Prong Ice Bucket Stand

Iron Stand

4 Pc Bar Tool Sets

Stainless Steel Bar Tool Sets