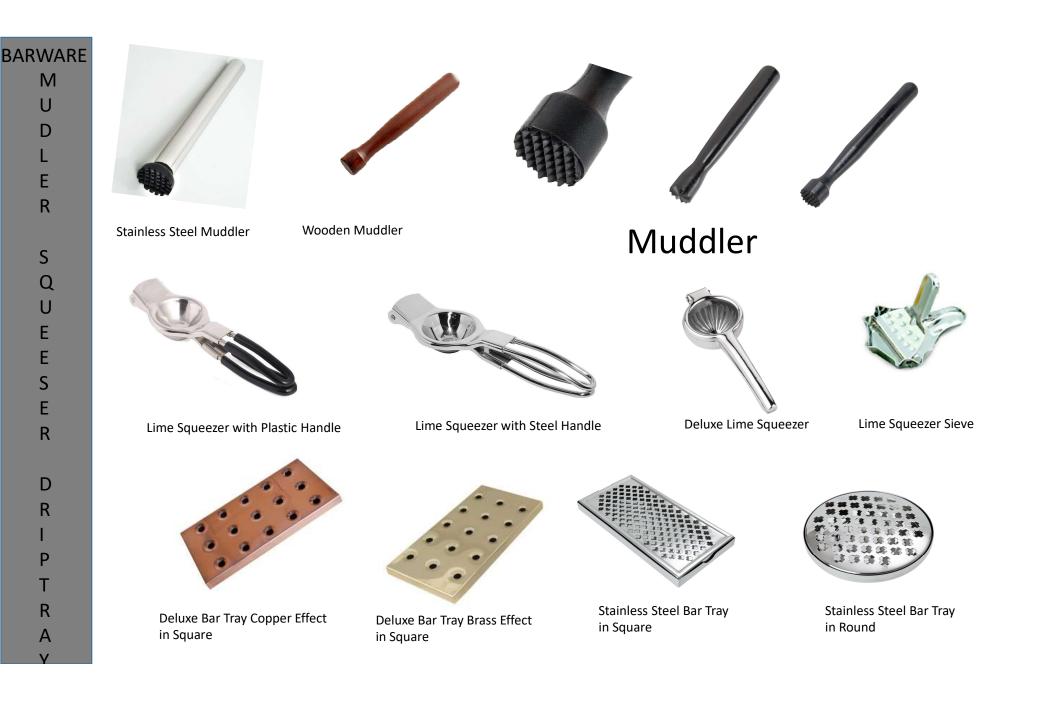

### **BAR STRAINER**

fdc921891

Stainless Steel Peg Measure

Stainless Steel Peg Measure 30/60 ml

Copper Plated Peg Measure 30/60 ml

Gold Plated Peg Measure 30/60 ml

Black powder coated Peg Measure 30/60 ml

Professional Cocktail Jigger 25 x 50 ml