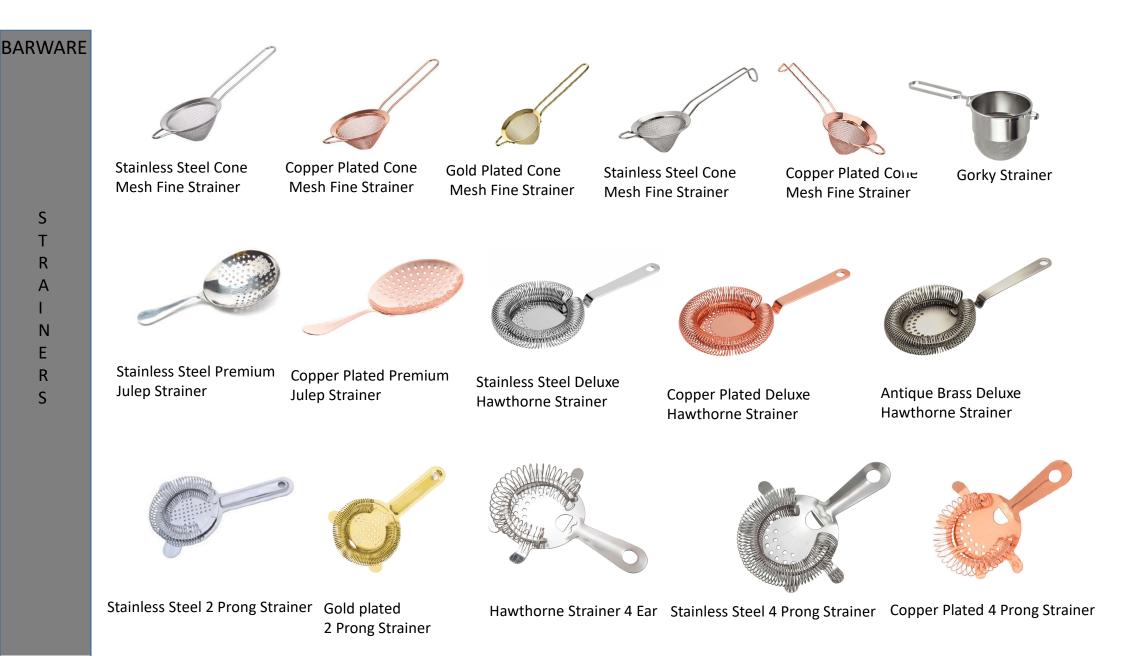

### **BAR STRAINER**

fdc921891

Stainless Steel Peg Measure

Stainless Steel Peg Measure 30/60 ml

Copper Plated Peg Measure 30/60 ml

Gold Plated Peg Measure 30/60 ml

Black powder coated Peg Measure 30/60 ml

Professional Cocktail Jigger 25 x 50 ml