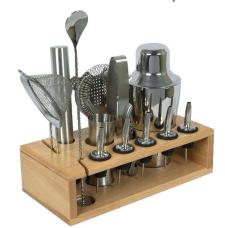

ALUMINIUM FLOOR STANDING CHAMPAGNE BUCKET

IRON STAND WITH ALUMINIUM BUCKET

IRON STAND WITH ALUMINIUM BUCKET

ALUMINIUM FLOOR STANDING CHAMPAGNE BUCKET

3 Prong Ice Bucket Stand

Iron Stand

4 Pc Bar Tool Sets

Stainless Steel Bar Tool Sets

11-PIECE ALL-INCLUSIVE COCKTAIL SET

11 PC Cocktail Set

Copper Plated Bar Tool Sets

15 Pcs Bar Tool Sets

12 Pcs Bar Tool Sets

9 Pcs Bar Tool Sets

9 Pcs Bar Tool Sets

Thank You Hwaiting your valuable feedback