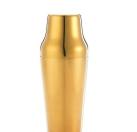

## COCKTAIL / BOSTON SHAKER

Stainless Boston Set Size : 28oz / 18oz

Size : 28oz / 18oz

Copper Plated Boston Set Gold coated Boston Set Size : 28oz / 18oz

Antique Bronze Boston Set Size : 28oz / 18oz

Antique Black Boston Set Size : 28oz / 18oz